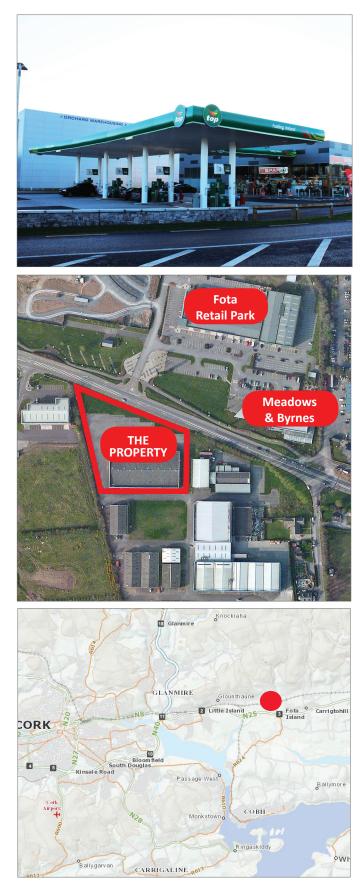

# **Property Highlights**

- Fota Junction Retail Park is located within an established retail destination on the outskirts of Cork City just 5 minutes' drive east from the Jack Lynch Tunnel
- Substantial premises extending to approx. 2,722 sq.m. (29,300 sq.ft.) with planning for a further 530 sq. m. (5,715 sq ft) of mezzanine space
- Non-restrictive /open retail planning for 1,607 sq. m. (17,300 sq. ft.) with additional 584 sq. m. (6,290 sq. ft.) of retail warehouse planning
- The development also comprises the impressive newly opened motorway style service Station, under the 'Top' Brand
- Immediately adjacent to Fota Retail & Business Park which has a quality retail presents with occupiers including Bakestone Café & Restaurant with Meadows & Byrne, Top Drawer, Cash & Carry Kitchens and Bella Baby
- Ample car park facilities
- Possible subdivision available

# **The Location**

Fota Junction Retail Park is located within an established retail destination on the outskirts of Cork City just 5 minutes' drive east from the Jack Lynch Tunnel. Nearby occupiers include Bakestone Cafe & Restaurant and Fota Retail Park.

The Retail Park is located near the Cobh Cross junction adjacent to the Eastern Parkway (N25), servicing Cork City and all eastern suburbs and satellite towns.