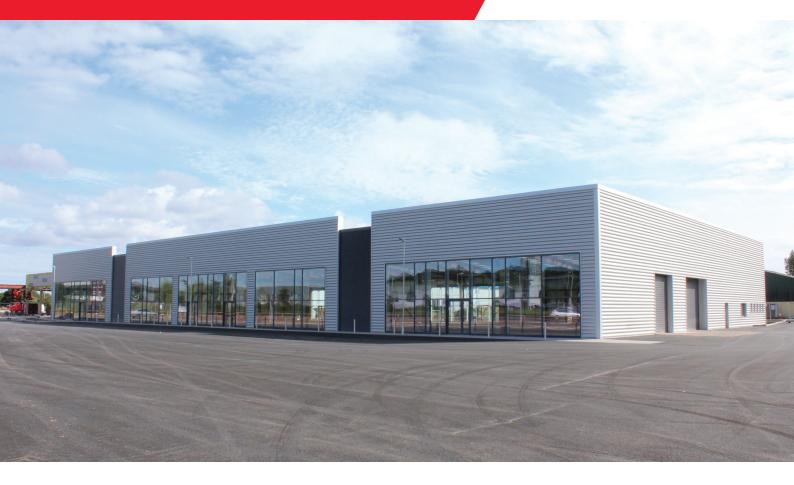

# **Property Highlights**

- Fota Junction Retail Park is located within an established retail destination on the outskirts of Cork City just 5 minutes' drive east from the Jack Lynch Tunnel
- Substantial premises extending to approx. 2,722 sq.m. (29,300 sq.ft.) with planning for a further 530 sq. m. (5,715 sq ft) of mezzanine space
- Non-restrictive /open retail planning for 1,607 sq. m. (17,300 sq. ft.) with additional 584 sq. m. (6,290 sq. ft.) of retail warehouse planning
- The development also comprises the impressive newly opened motorway style service Station, under the 'Top' Brand
- Immediately adjacent to Fota Retail & Business Park which has a quality retail presents with occupiers including Bakestone Café & Restaurant with Meadows & Byrne, Top Drawer, Cash & Carry Kitchens and Bella Baby
- Ample car park facilities
- Possible subdivision available

# Description

Superior open plan development with quality glazed frontage and predominately non restrictive retail planning permission.

Over 100 car parking spaces.